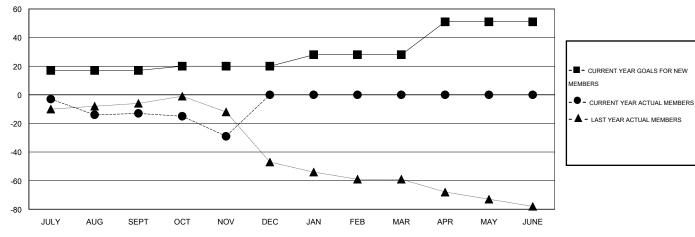

## MONTHLY MEMBERSHIP PROGRESS REPORT

District 43 N

Results as of: 11/30/2016

GMT: THOMAS MATNEY LOCATION KENTUCKY GMT CA 1