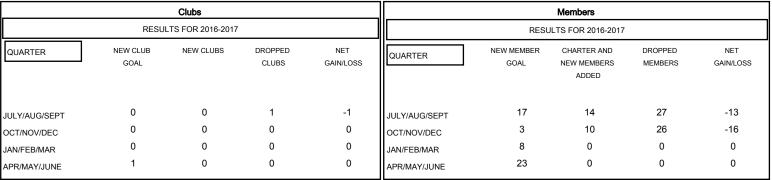

## MONTHLY MEMBERSHIP PROGRESS REPORT

District 43 N

Results as of: 11/30/2016

GMT: THOMAS MATNEY LOCATION KENTUCKY GMT CA 1